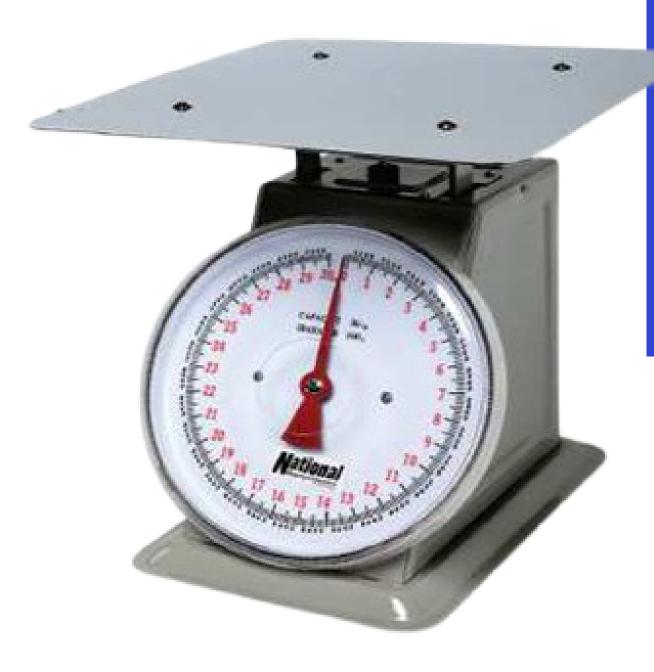

#### Models Available:

| Hanging Scales | Bench Scales |
|----------------|--------------|
| SA10           | NS15         |
| SA25           | NS20         |
| SA50           | SP30         |
| SA100          | SP60         |

### **Bench Scales**

- NS15 / 15kg x 50g
  NS20 / 20kg x 50g
  SP30 / 30kg x 100g
- SP60 / 60kg x 200g

Sturdy metal cased units with clear plastic dial covers
Large easy to read dial
Hooks supplied with hanging scales
Simple portable weighing
Ideal for weighing mail, food and chemicals