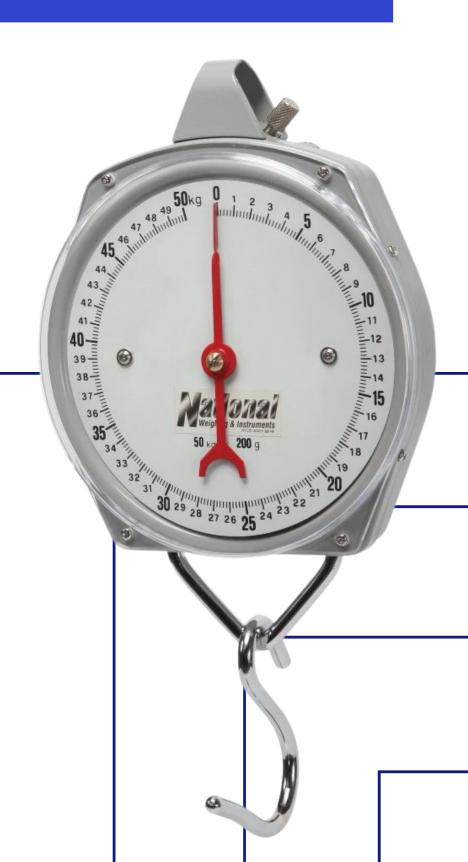

#### Models Available:

| Hanging Scales | Bench Scales |
|----------------|--------------|
| SA10           | NS15         |
| SA25           | NS20         |
| SA50           | SP30         |
| SA100          | SP60         |

## Description

The National Hanging Dial Scale Series are heavy duty construction scales with solid housing. Easy to clean, with a hygienic stainless steel loop. They consist of a dual 430mm dial, and their overall height comes in at 1100mm. They are legal for Trade Use. Multiple models are available.

### **Hanging Scales**

- SA10 / 10kg Capacity
- SA25 / 25kg Capacity
- SA50 / 50kg Capacity
- SA100 / 100kg Capacity