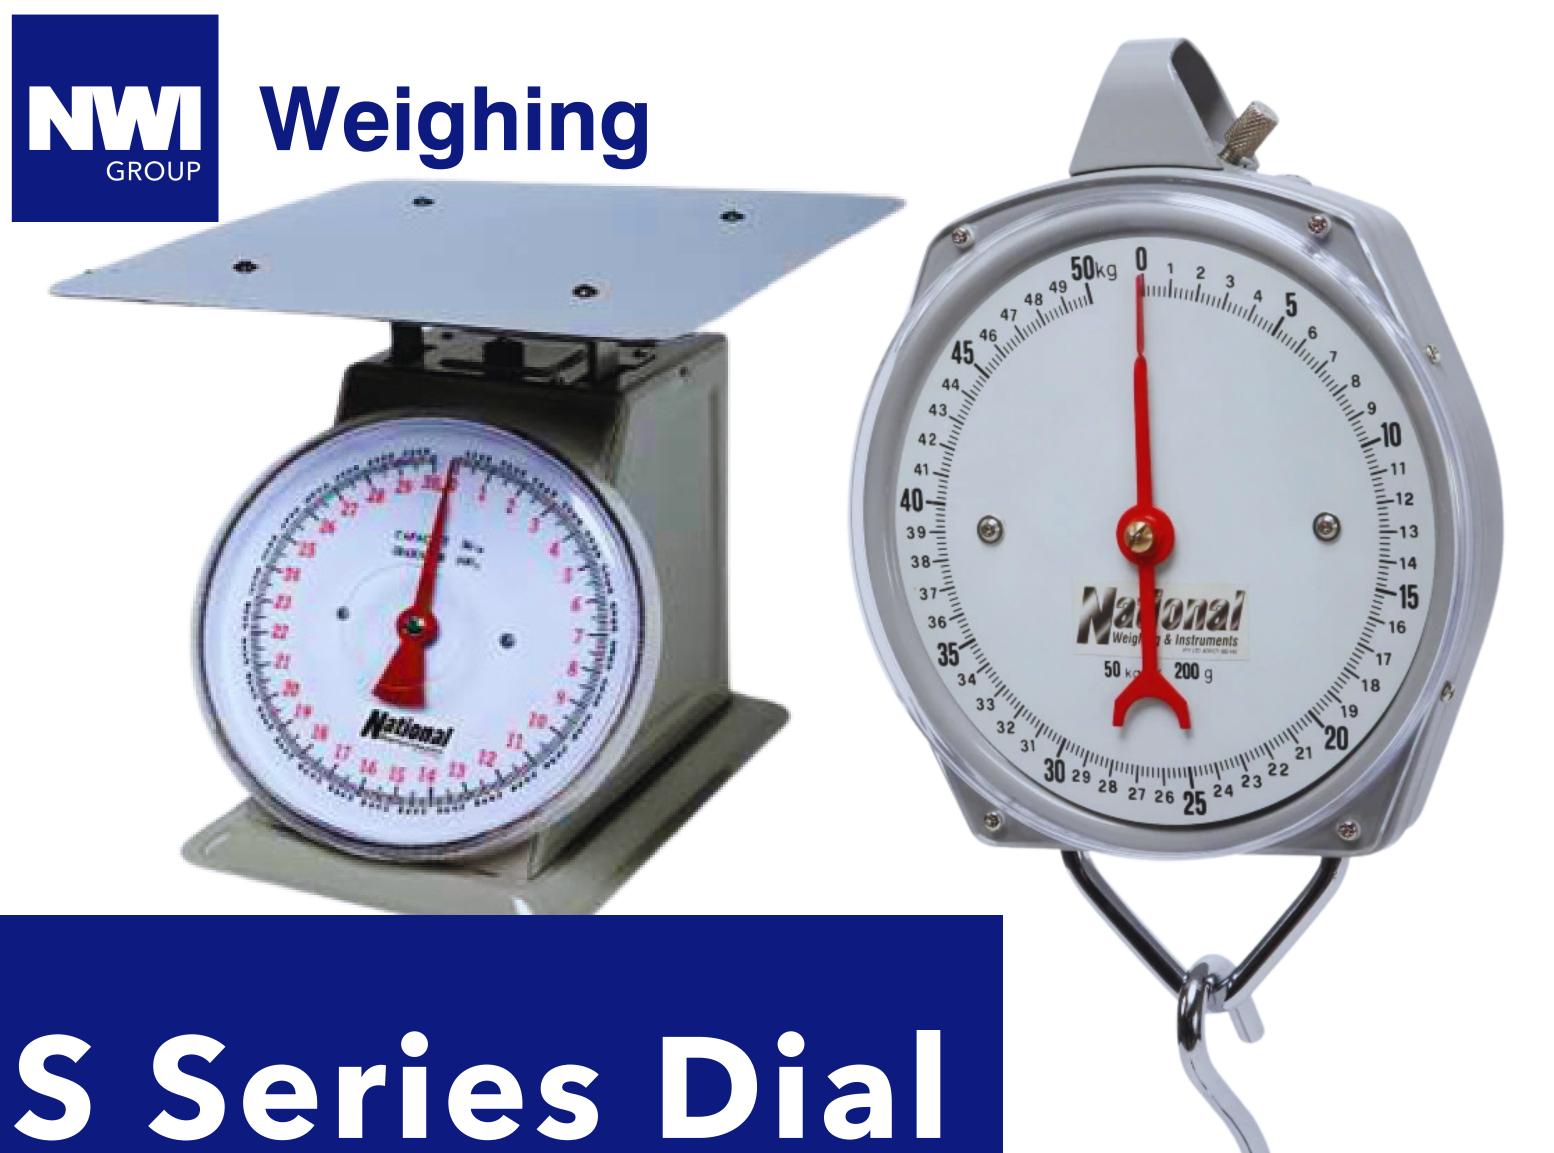

# Scales.

#### Models Available:

| Hanging Scales | Bench Scales |
|----------------|--------------|
| SA10           | NS15         |
| SA25           | NS20         |
| SA50           | SP30         |
| SA100          | SP60         |

## Description

The National Hanging Dial Scale Series are heavy duty construction scales with solid housing. Easy to clean, with a hygienic stainless steel loop. They consist of a dual 430mm dial, and their overall height comes in at 1100mm. They are legal for Trade Use. Multiple models are available.

### **Hanging Scales**

- SA10 / 10kg Capacity
- SA25 / 25kg Capacity
- SA50 / 50kg Capacity
- SA100 / 100kg Capacity

### **Bench Scales**

- NS15 / 15kg x 50g
  NS20 / 20kg x 50g
  SP30 / 30kg x 100g
- SP60 / 60kg x 200g

Sturdy metal cased units with clear plastic dial covers
Large easy to read dial
Hooks supplied with hanging scales
Simple portable weighing
Ideal for weighing mail, food and chemicals