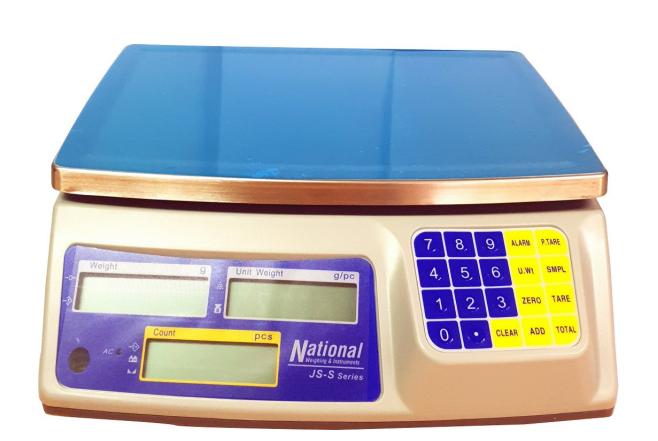

## Description

The National JS Series are a robust and portable scale which are ideal for counting uses.

## Features

- Two capacities available: 30kg X 1.0g / 6kg X 0.1g
- Large backlit LCD display
- Three power sources: Dry cell, rechargeable battery or AC adaptor
- Large stainless steel weighing pan
- Three displays: Weight, piece weight and count
- Simple operation
- Portable for field use
- Count small pieces 0.1g
- Tare, accumulation, memory
- Ideal for counting parts, standard weighing, stores, warehouses, stock-take and packaging lines
- Not for trade use.