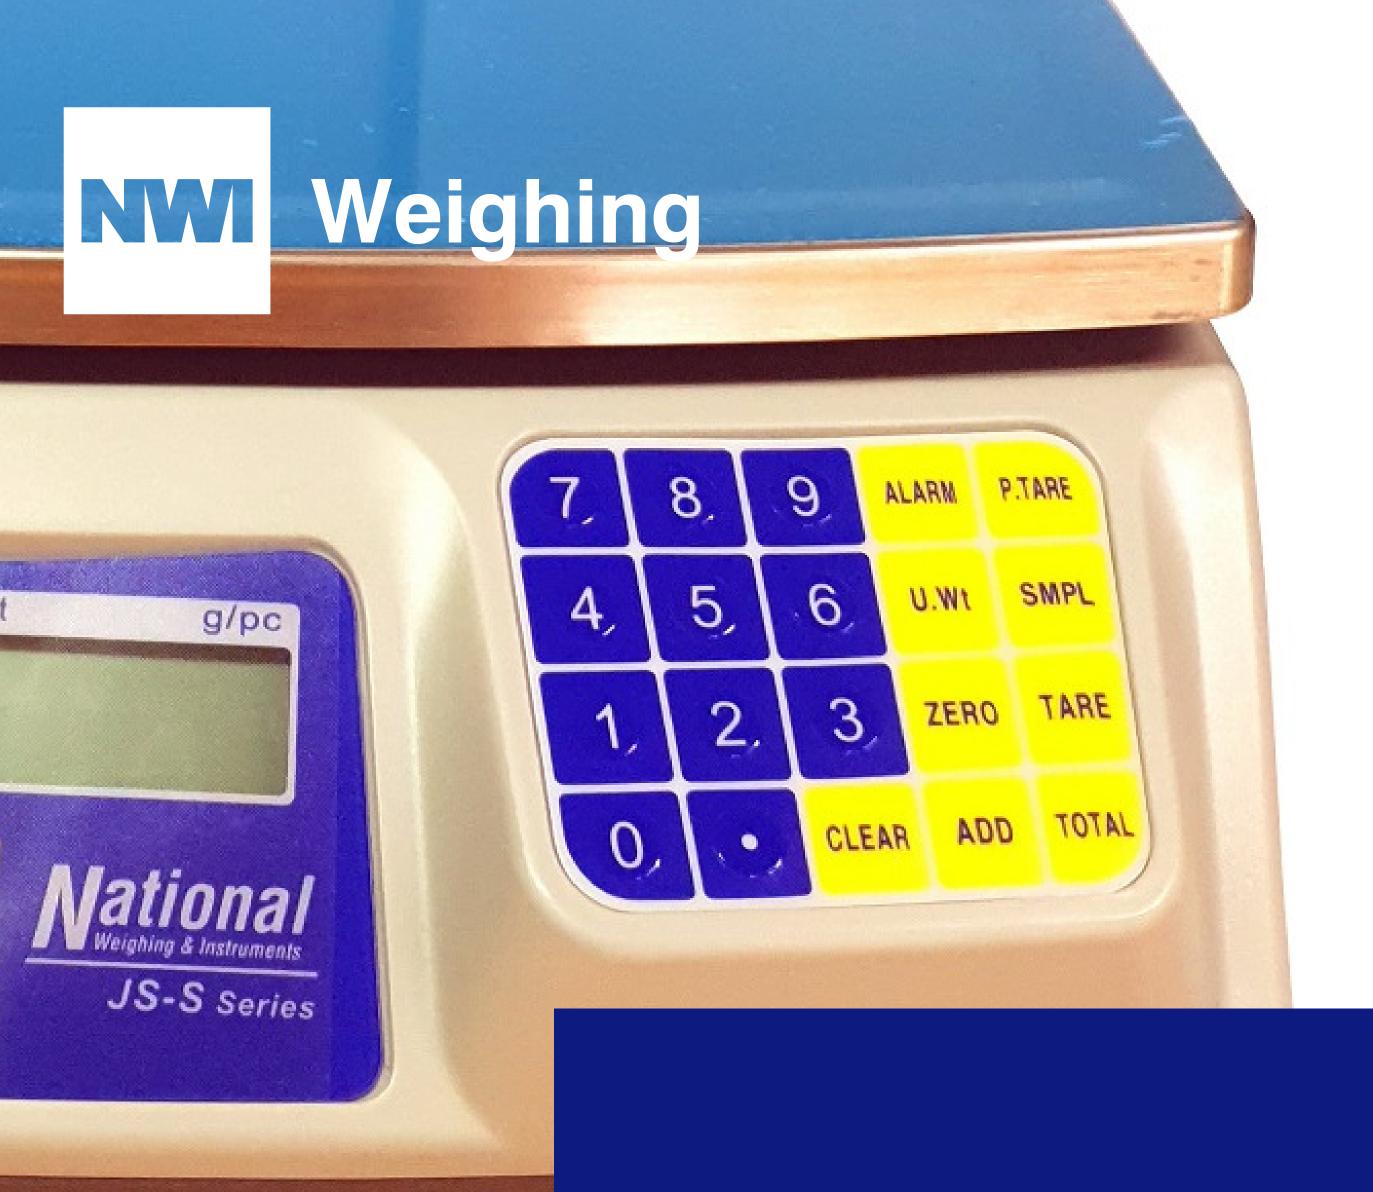

## Description

The National JS Series are a robust and portable scale which are ideal for counting uses.

## Features

- Two capacities available: 30kg X 1.0g / 6kg X 0.1g
- Large backlit LCD display
- Three power sources: Dry cell, rechargeable battery or AC adaptor
- Large stainless steel weighing pan
- Three displays: Weight, piece weight and count
- Simple operation
- Portable for field use
- Count small pieces 0.1g
- Tare, accumulation, memory
- Ideal for counting parts, standard weighing, stores, warehouses, stock-take and packaging lines
- Not for trade use.