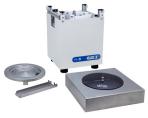

#### **Mechanical Design**

The PA-04/H is based on cylindrical vibrating feeder with conical or stepped storage bin offered in stainless steel version. Surface roughness eliminates grating of the pills and other delicate elements during dispensing. The device is equipped with powder-coated steel housing and stainless steel cover. The storage bin features transparent cover that allows verifying quantity of remaining elements.

# Accessories