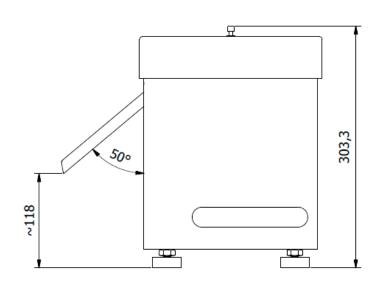

# **Technical Specifications**

|                         | PA-04/H                   |
|-------------------------|---------------------------|
| Operating temperature   | +5 ÷ +40 ℃                |
| Power supply            | 100 ÷ 240 V AC 50 / 60 Hz |
| Communication interface | RS 232                    |
| Protection class        | IP 34                     |
| Diameter of fed objects | Ø 3 ÷ Ø 25 mm             |
| Feeder diameter         | Ø 180 mm                  |
| Throughput              | 1 ÷ 15 pcs/min            |
| Power consumption       | 95 W                      |
| Control                 | external, via balance     |
| Dimensions              | 229 x 229 x 303 mm        |
| Net / gross weight      | 17 kg / 26 kg             |
| Packaging dimensions    | 518 x 354 x 304 mm        |
|                         |                           |

# **Dimensions**

PA-04/H Automatic Feeder