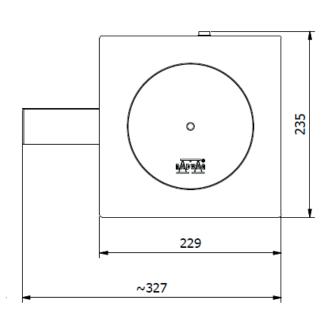

# **Technical Specifications**

|                         | PA-04/H                   |
|-------------------------|---------------------------|
| Operating temperature   | +5 ÷ +40 ℃                |
| Power supply            | 100 ÷ 240 V AC 50 / 60 Hz |
| Communication interface | RS 232                    |
| Protection class        | IP 34                     |
| Diameter of fed objects | Ø 3 ÷ Ø 25 mm             |
| Feeder diameter         | Ø 180 mm                  |
| Throughput              | 1 ÷ 15 pcs/min            |
| Power consumption       | 95 W                      |
| Control                 | external, via balance     |
| Dimensions              | 229 x 229 x 303 mm        |
| Net / gross weight      | 17 kg / 26 kg             |
| Packaging dimensions    | 518 x 354 x 304 mm        |
|                         |                           |

# **Dimensions**

PA-04/H Automatic Feeder