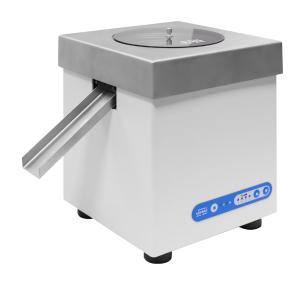

# PA-04/H Automatic Feeder

Automatic dispensing of small objects directly onto a weighing pan.

Ease of assembly and disassembly

Control Panel

PA-04/H

#### **Mechanical Design**

The PA-04/H is based on cylindrical vibrating feeder with conical or stepped storage bin offered in stainless steel version. Surface roughness eliminates grating of the pills and other delicate elements during dispensing. The device is equipped with powder-coated steel housing and stainless steel cover. The storage bin features transparent cover that allows verifying quantity of remaining elements.