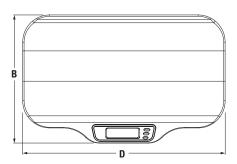

# **Dimensions**

|   | Inches | Centimeters |  |  |  |  |
|---|--------|-------------|--|--|--|--|
| Α | 3.9    | 10.03       |  |  |  |  |
| В | 15.0   | 38.0        |  |  |  |  |
| С | 3.1    | 7.93        |  |  |  |  |
| D | 23.6   | 60.0        |  |  |  |  |
| Е | 11     | 27.9        |  |  |  |  |