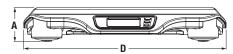

# **Dimensions**

|   | Inches | Centimeters |  |  |  |  |
|---|--------|-------------|--|--|--|--|
| Α | 3.9    | 10.03       |  |  |  |  |
| В | 15.0   | 38.0        |  |  |  |  |
| С | 3.1    | 7.93        |  |  |  |  |
| D | 23.6   | 60.0        |  |  |  |  |
| Е | 11     | 27.9        |  |  |  |  |