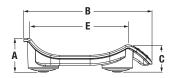

# **Dimensions**

|   | Inches | Centimeters |  |  |  |  |
|---|--------|-------------|--|--|--|--|
| Α | 3.9    | 10.03       |  |  |  |  |
| В | 15.0   | 38.0        |  |  |  |  |
| С | 3.1    | 7.93        |  |  |  |  |
| D | 23.6   | 60.0        |  |  |  |  |
| Е | 11     | 27.9        |  |  |  |  |