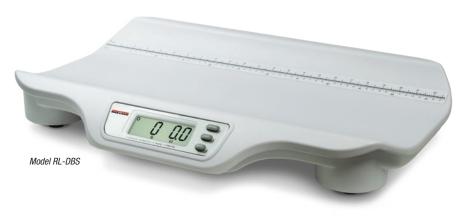

# **RL-DBS Digital Baby Scale**

# **Standard Features**

- Large 1- inch LCD display
- · Unit of measure locking
- · Recall function to view last weight
- · Automatic shut-off for long battery life
- Built-in measuring tape 0-22.5 in (0-57 cm)

# **Specifications**

**Capacity:**44 lb x 0.5 oz (20 kg x 10 g)