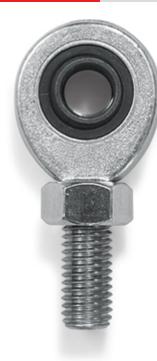

## RBJ

Mounting kit in galvanized steel "RBJ" series, for STU/STG/STFU tension load cells

Articulated joints for the correct installation of the tension load cells.

The best solution for advanced industrial applications

## MAIN FEATURES

- Galvanized steel construction.
- Steel / Bronze contact surfaces of the joint.
- Fitted with locking nut.

DINI ARGEO FRANCE sarl France DINI ARGEO GMBH Germany DINI ARGEO UK Ltd United Kingdom DINI ARGEO WEIGHING INSTRUMENTS Ltd China DINI ARGEO OCEANIA Australia