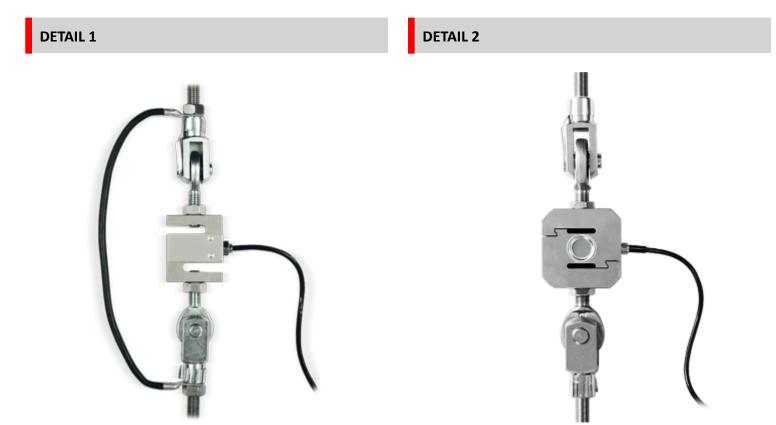

## RBJ

Mounting kit in galvanized steel "RBJ" series, for STU/STG/STFU tension load cells

Articulated joints for the correct installation of the tension load cells.

The best solution for advanced industrial applications

## MAIN FEATURES

- Galvanized steel construction.
- Steel / Bronze contact surfaces of the joint.
- Fitted with locking nut.

DINI ARGEO FRANCE sarl France DINI ARGEO GMBH Germany DINI ARGEO UK Ltd United Kingdom DINI ARGEO WEIGHING INSTRUMENTS Ltd China DINI ARGEO OCEANIA Australia