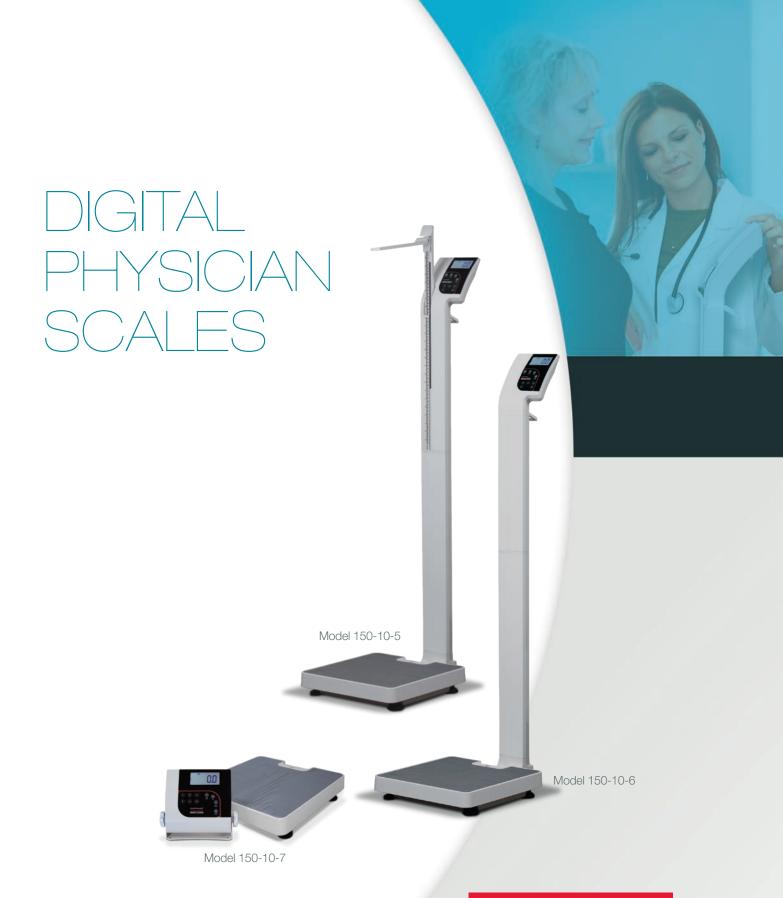

# **150-10 SERIES**

The Rice Lake 150-10 digital physician scale series is designed for both modern appearance and contemporary function, with fresh, clean lines and forward-thinking features for the medical and fitness environments of today and tomorrow.

The series includes eye-level, waist-level and floor-level models that contain features that prepare you for the future requirements of electronic medical record keeping by letting you easily transmit scale data to external devices.

Large push-button display lights up for easy viewing and an audible beep sounds at the end of each weigh cycle. Add to that a 550 lb capacity and exclusive Motiontrap movement compensation technology, and these Rice Lake models are the most accommodating physician scales on the market.

#### 150-10-5 Eye Level / 150-10-5-BT Eye Level

- Built-in height measuring rod measures from 27.5 in to 82 in x 1/8 in (70 cm to 208 cm x 1 mm)
- · Integrated wheels for ease of portability
- USB and Bluetooth models available

## 150-10-6 Waist Level / 150-10-6-BT Waist Level

- Integrated wheels for ease of portability
- USB and Bluetooth models available

# 150-10-7 Floor Level / 150-10-7-BT Floor Level

- Tare function
- USB and Bluetooth models available