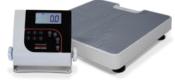

# 150-10-7 Floor Level / 150-10-7-BT Floor Level

- Tare function
- USB and Bluetooth models available