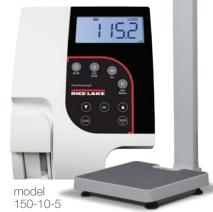

#### 150-10-5 Eye Level / 150-10-5-BT Eye Level

- Built-in height measuring rod measures from 27.5 in to 82 in x 1/8 in (70 cm to 208 cm x 1 mm)
- · Integrated wheels for ease of portability
- USB and Bluetooth models available