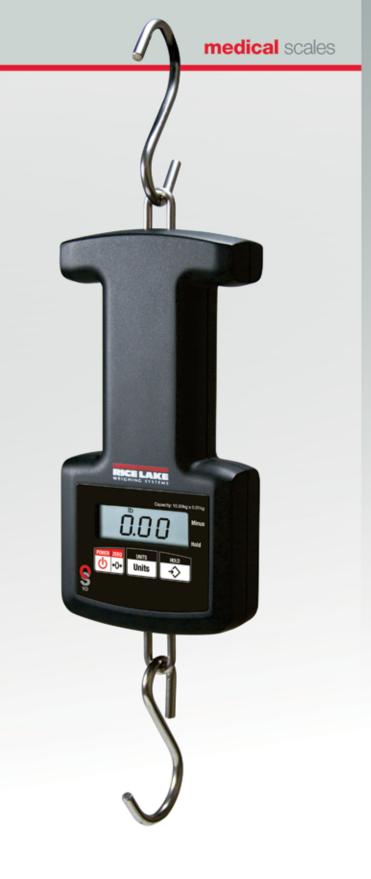

www.ricelakehealth.com

THE SUSPENDED INFANT SCALE is a portable device for safe, accurate weighing of infants and toddlers up to 99 pounds (45kg). Conveniently lift the infant or toddler using the sturdy steel S-hook attached to the optional canvas trousers.

## Standard Features

- Hold function
- Units of measure kg/lb/lb-oz
- Adjustable automatic shutoff
- Ergonomic handheld design
- Battery operated, (2) "AA" batteries included
- Carrying case and top S-hook included

## **Specifications**

**Keyboard:** 3 key membrane panel for POWER/ZERO, UNITS, HOLD

Dimensions: Overall height with top S-hook

10.43 in x 2.54 in x 1.26 in (265 mm x 90 mm x 32 mm)

Overall height without top S-hook

7.68 in x 3.5 in x 1.26 in (195 mm x 90 mm x 32 mm)

Accurate to 0.3% of full scale within temperature range

Accuracy: Operating

**Temperature:** 32°F to 104°F (6°C to 40°C)