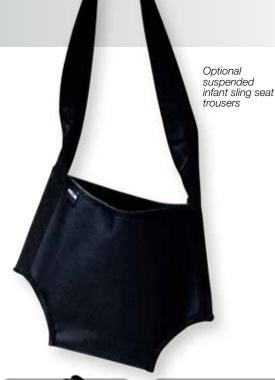

## Options/Asscessories

Suspended infant sling seat trousers

www.ricelakehealth.com

THE SUSPENDED INFANT SCALE is a portable device for safe, accurate weighing of infants and toddlers up to 99 pounds (45kg). Conveniently lift the infant or toddler using the sturdy steel S-hook attached to the optional canvas trousers.