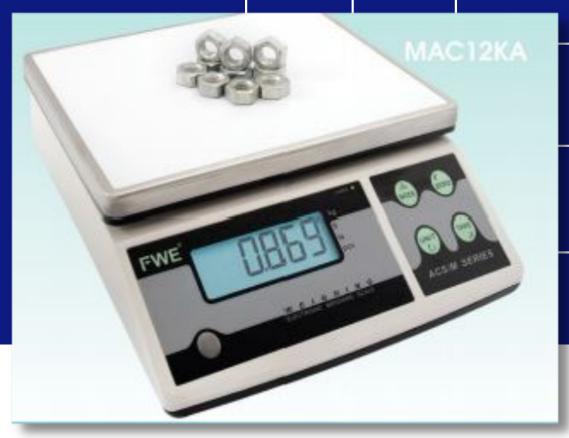

## MAC Bench Scale.

Models/Capacities Available:

MAC12 | 12kg x 1g

MAC30 | 30 x 1g

Sales & Service: 1300 669 162 natweigh@nationalweighing.com.au nwigroup.com.au

## Description

This versatile digital bench scale has a large LCD display for good visibility.

Rechargeable batteries or AC adaptor for portability. The MAC scale can be moved and used in areas with low or no power.

## Features

- Available in two (2) capacities
- Large LCD display
- Compatible with rechargeable batteries or AC adaptor
- Two (2) weighing modes
- Auto Calibration function
- Mode key and unit functions
- Zero & Tare button
- Pan size 218mm x 260mm