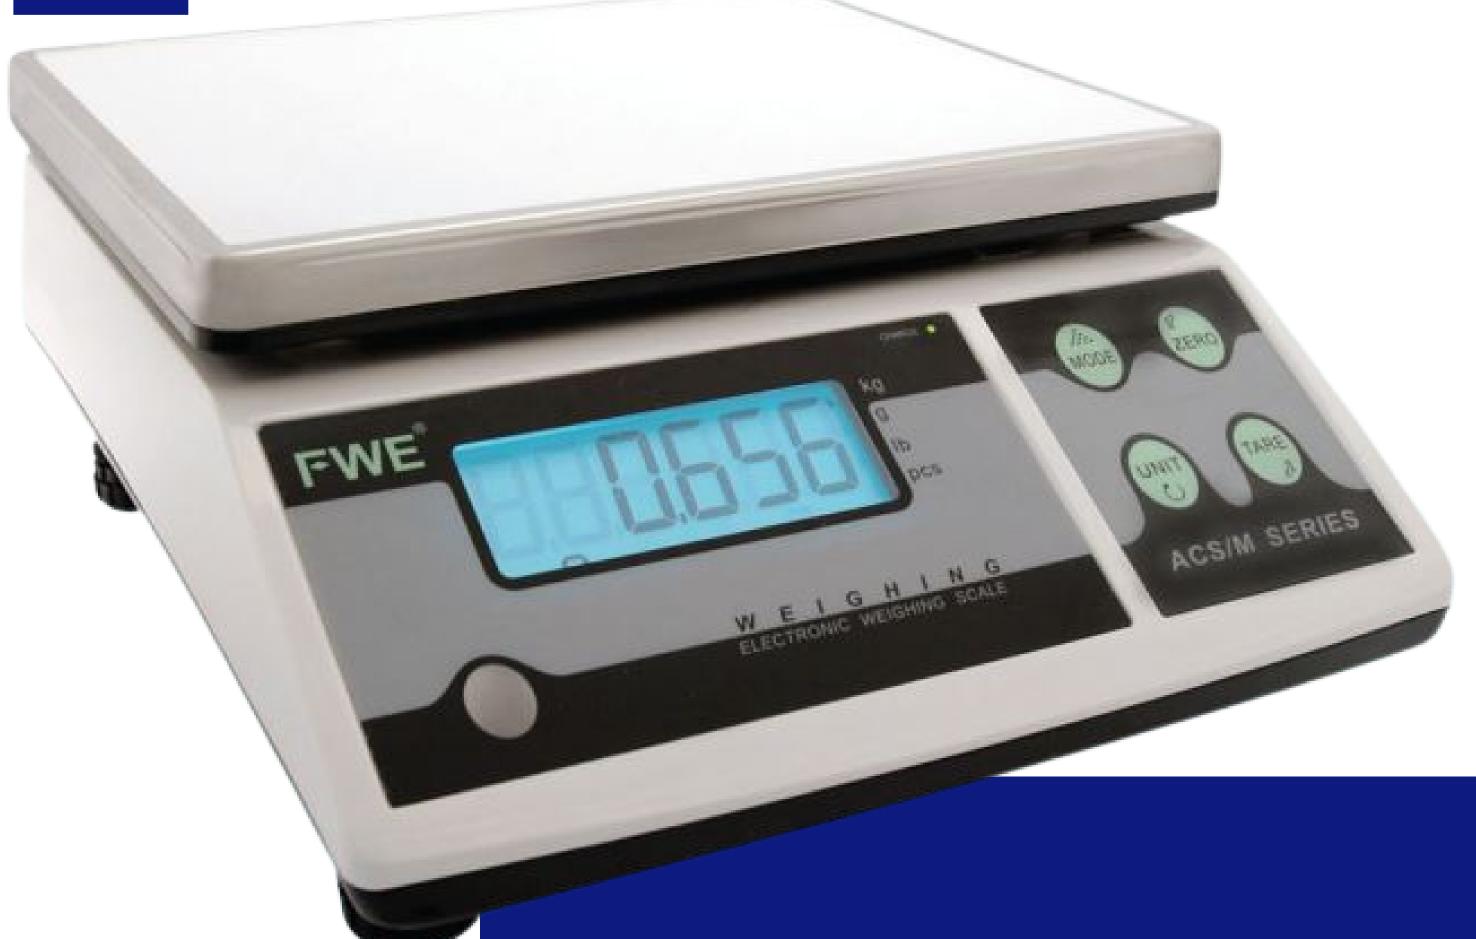

## MAC Bench Scale.

Models/Capacities Available:

MAC12 | 12kg x 1g

MAC30 | 30 x 1g

Sales & Service: 1300 669 162 natweigh@nationalweighing.com.au nwigroup.com.au

## Description

This versatile digital bench scale has a large LCD display for good visibility.

Rechargeable batteries or AC adaptor for portability. The MAC scale can be moved and used in areas with low or no power.

## Features

- Available in two (2) capacities
- Large LCD display
- Compatible with rechargeable batteries or AC adaptor
- Two (2) weighing modes
- Auto Calibration function
- Mode key and unit functions
- Zero & Tare button
- Pan size 218mm x 260mm