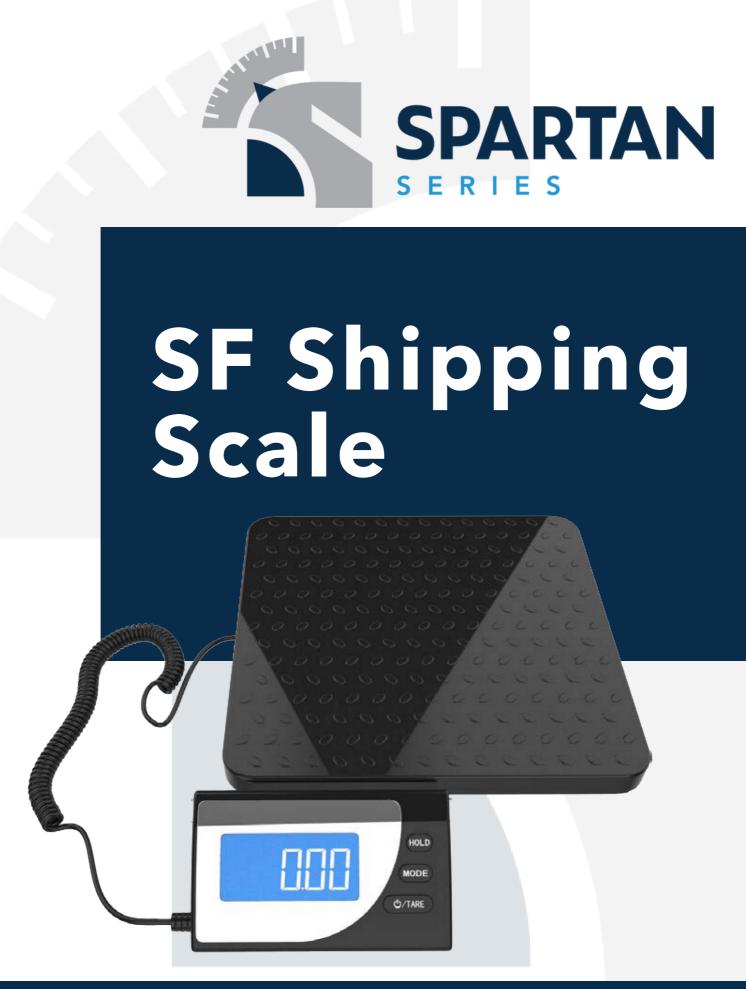

## DESCRIPTION

The Spartan Series Shipping Scale incorporates portability, affordability and accuracy and can be used in a wide variety of applications. The indicator is remote from the scale platform, connected by an expandable cord to weigh items larger than the scale platter, utilizing a mounting bracket to easily connect the indicator to a suitable wall, shelf or bench top.

Being lightweight and powered by 4x AA batteries (or the included Power Adaptor), these scales can easily be taken from site to site or relocated around the business without any hassles.

## CAPACITIES

• 75kg x 50g

MODE

O/TARE

## FEATURES INCLUDE

- Equipped with a high precision strain gauge sensor.
- Large LCD and excellent load cell
- Auto zero resetting/power off

HOLD

MODE

O/TARE

- Over-load/Low battery indicator
- Large square aluminium weighting pan