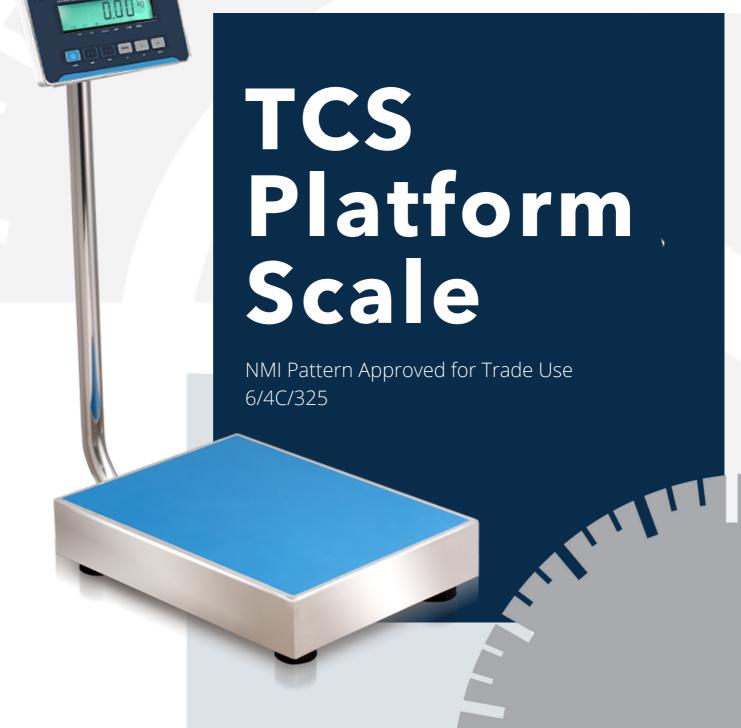

## **DESCRIPTION**

A reliable and robustly constructed bench and floor platform scale with different sized weighing platforms suited to various applications.

The Spartan TCS Series features a tilting weight indicator for various viewing angles and a large backlit LCD Display mounted on a stainless steel pole.

## PLATFORM SIZES & READABILITIES

- 30/60kg capacity models:
   330mm x 425mm
- 150kg capacity model: 390 x 530mm
- 300/600kg models: 600 x 700mm

NMI TRADE APPROVED CAPACITIES & READABILITIES:

- 30kg x 0.01kg
- 60kg x 0.02kg
- 150kg x 0.05kg
- 300kg x 0.1kg
- 600kg x 0.2kg