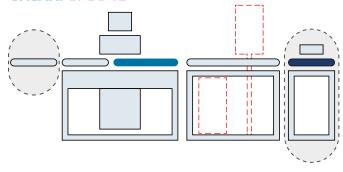

### Galaxi LT-TB

Top and bottom labelling system with a static weigh.

Throughput up to 70 pcs/min.

#### **GALAXI LT 30 TB**

Top and bottom label

KEY