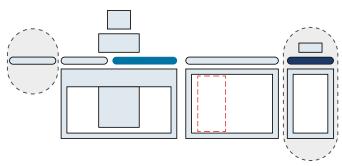

### Galaxi LT-BL

Bottom labelling system with a static weigh.

Throughput up to 70 pcs/min.