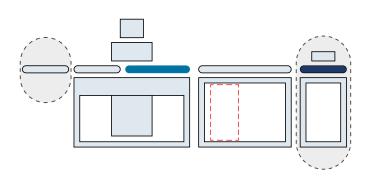

### Galaxi HS-TB

Dual independently-activated labelling system. One on top, the other at the bottom of the package. This solution allows applying the label on the selected side and eventually splitting information into both sides.

Top and bottom label