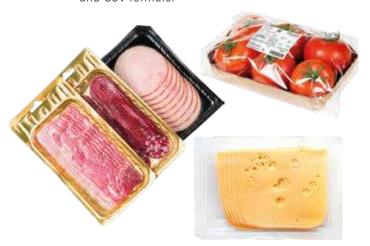

#### **AUTOMATIC WEIGH PRICE LABELLERS BENEFITS**

The weight price labeller is an automatic industrial system that allows to:

- WEIGH WITH A VARIABLE WEIGHT, PRINT AND APPLY LABELS ON PRODUCTS
- CHECK THAT PRODUCTS RESPECT
   THE PRE-REQUISITES IN TERMS OF WEIGHT TOLERANCE,
   FOR USE WITH PRESET WEIGHT
- MANAGE BOTH PRESET WEIGHT AND VARIABLE-WEIGHT PRODUCTS ACCORDING TO THE SET WEIGHT RANGES
- MANAGE AND PRINT LABELS OF CARTONS AND PALLETS

# WIDE RANGE OF SOLUTIONS AT YOUR SERVICE

**COOP BILANCIAI SYSTEMS** since 1949 meet the different weighing and labelling needs in several sectors, from craft workshops to large industries.

Label printing and application in compliance with the EU Regulation. Depending on the machine model, the label application can be in different positions of the package: the top, bottom, front, or side.

#### **COMPLIANCE WITH REGULATIONS IN AN EASY** AND AUTONOMOUS WAY

For both preset weight and variable-weight products, **Galaxi** is the perfect answer to the need to provide product information to retailers and customers in compliance with Regulation (EU) no. 1169/2011 of the European Parliament and of the Council of 25 October 2011. The market requires, in addition to the usual weight/price, other essential elements such as barcodes, ingredients, nutritional values, traceability, etc.