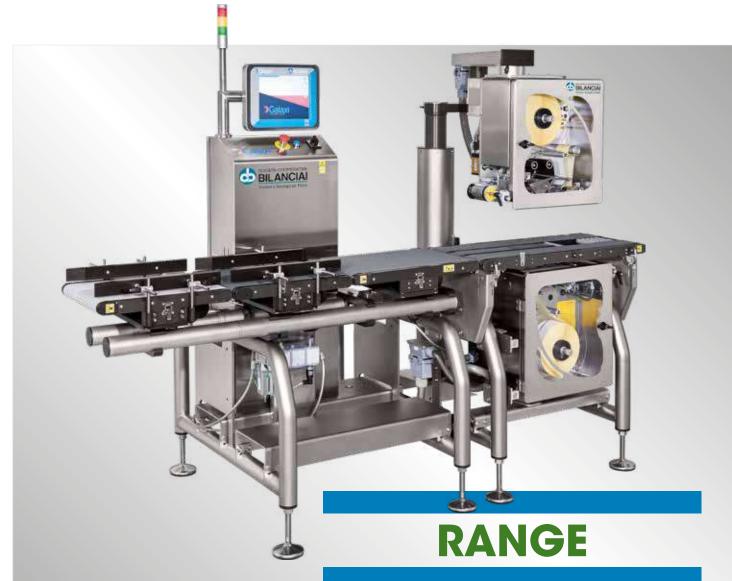

### **SOLUTIONS AT YOUR SERVICE**

**Galaxi** is the modern range of WEIGH PRICE LABELLING systems suitable for the food industry. The AISI304 stainless steel structure and the quick release system of conveyor belts, allows easy cleaning and maintenance operations.

The IP65 10" touchscreen, operator interface is easily programmable, and flexible tools.

The labeling unit's electro-assisted adjustment optimizes the label application process on the package with pinpoint accuracy.

#### **STRENGTHS**

IT PERFECTLY INTEGRATES WITH ALL PRODUCTION PROCESSES THANKS TO THE UNRIVALLED SYSTEMS COMPACT SIZE

SIMPLIFIED INTERCONNECTION WITH ALL REMOTE SERVICE MANAGEMENT SYSTEMS

MINIMUM DOWNTIME FOR MAXIMUM PRODUCTION EFFICIENCY, 100% DESIGNED AND MADE IN ITALY

### Galaxi HS

### HIGH-PERFORMING, STURDY AND RELIABLE

STURDY STAINLESS STEEL STRUCTURE DESIGNED FOR HARSH ENVIRONMENTS, ergonomic, modular, easy to sanitize

DYNAMIC AND / OR STATIC WEIGHING SYSTEM, RECOMMENDED FOR HIGH-SPEED PACKING LINES AND IN CASES WHERE STOPPING FOR WEIGHING AND LABELLING IS NOT POSSIBLE

#### **STRENGTHS**

COMPLETE INTEGRATION WITH THE MANAGEMENT SYSTEM FOR AUTOMATION OF PRODUCTION DATA MANAGEMENT IN ORDER MODE

HIGH LEVEL OF RELIABILITY, ENSURING CONTINUOUS PRODUCTION WITH OUTSTANDING LABELLING ACCURACY

PERFECTLY INTEGRATES INTO HIGH-PRODUCTIVITY LINES