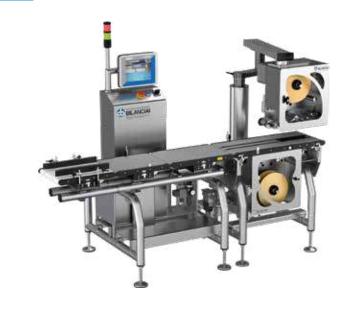

### Galaxi H5

Package top labelling system.

Throughput up to 130 pcs/min.

Top label

### Galaxi HS-BL

Package bottom labelling system.

Throughput up to 130 pcs/min.

**Bottom label** 

Scale