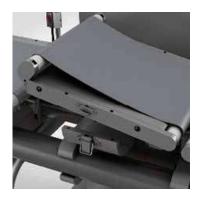

### Galaxi H5

Package top labelling system.

Throughput up to 130 pcs/min.

Top label

### Galaxi HS-BL

Package bottom labelling system.

Throughput up to 130 pcs/min.

**Bottom label** 

Scale

### Galaxi HS-TB

Dual independently-activated labelling system. One on top, the other at the bottom of the package. This solution allows applying the label on the selected side and eventually splitting information into both sides.