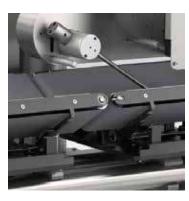

### Galaxi H5

Package top labelling system.

Throughput up to 130 pcs/min.

Top label

### Galaxi HS-BL

Package bottom labelling system.

Throughput up to 130 pcs/min.

**Bottom label** 

Scale

### Galaxi HS-TB

Dual independently-activated labelling system. One on top, the other at the bottom of the package. This solution allows applying the label on the selected side and eventually splitting information into both sides.

### Galaxi HS-TT

Dual independently-activated top labelling system. This solution guarantees a rapid brand dedicated labeling changeover, and reduces the line stops when the paper is out.

KEY

Scale