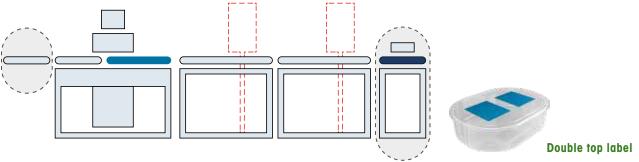

### Galaxi LT-TB

Top and bottom labelling system with a static weigh.

Throughput up to 70 pcs/min.

#### **GALAXI LT 30 TB**

Top and bottom label

KEY