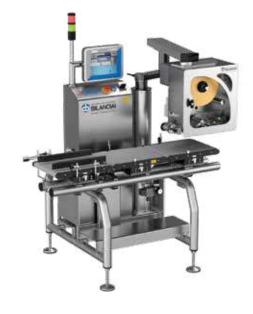

### Galaxi HS

### HIGH-PERFORMING, STURDY AND RELIABLE

STURDY STAINLESS STEEL STRUCTURE DESIGNED FOR HARSH ENVIRONMENTS, ergonomic, modular, easy to sanitize

DYNAMIC AND / OR STATIC WEIGHING SYSTEM, RECOMMENDED FOR HIGH-SPEED PACKING LINES AND IN CASES WHERE STOPPING FOR WEIGHING AND LABELLING IS NOT POSSIBLE

#### **STRENGTHS**

COMPLETE INTEGRATION WITH THE MANAGEMENT SYSTEM FOR AUTOMATION OF PRODUCTION DATA MANAGEMENT IN ORDER MODE

HIGH LEVEL OF RELIABILITY, ENSURING CONTINUOUS PRODUCTION WITH OUTSTANDING LABELLING ACCURACY