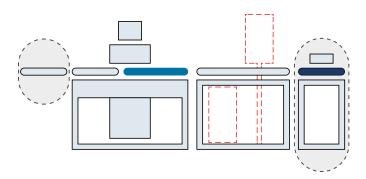

### Galaxi LT-TB

Top and bottom labelling system with a static weigh.

Throughput up to 70 pcs/min.

#### **GALAXI LT 30 TB**

Top and bottom label

KEY