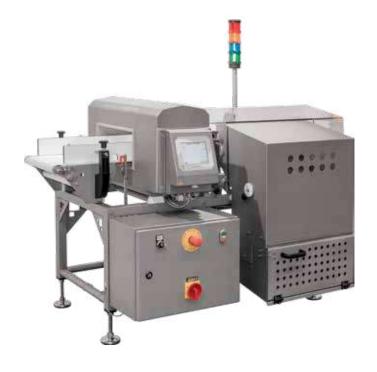

#### METAL DETECTOR

Quality check for human safety.

#### **STRENGTHS**

- EASY MAINTENANCE, QUICK RELEASE CONVEYOR SYSTEM
- EASY HARDWARE AND STATISTICAL DATA INTEGRATION WITH EXTERNAL METAL DETECTOR MANUFACTURERS
- CONFIGURABLE AND MODULAR EJECTION SYSTEMS
- RESISTANCE TO AGGRESSIVE WASHING AND EASY TO SANITISE, IN COMPLIANCE WITH HACCP, BRC, AND IFS.