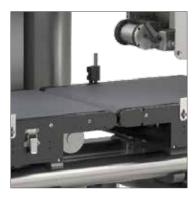

### **SOLUTIONS AT YOUR SERVICE**

**Galaxi** is the modern range of WEIGH PRICE LABELLING systems suitable for the food industry. The AISI304 stainless steel structure and the quick release system of conveyor belts, allows easy cleaning and maintenance operations.

### HIGH-PERFORMING, STURDY AND RELIABLE

STURDY STAINLESS STEEL STRUCTURE DESIGNED FOR HARSH ENVIRONMENTS, ergonomic, modular, easy to sanitize

DYNAMIC AND / OR STATIC WEIGHING SYSTEM, RECOMMENDED FOR HIGH-SPEED PACKING LINES AND IN CASES WHERE STOPPING FOR WEIGHING AND LABELLING IS NOT POSSIBLE

### **POSSIBLE HS CONFIGURATIONS**