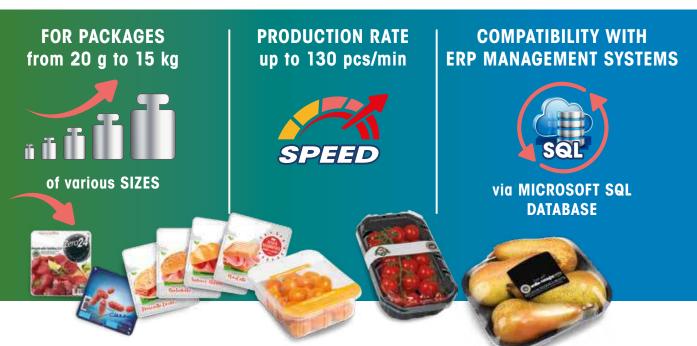

#### **AUTOMATIC WEIGH PRICE LABELLERS BENEFITS**

The weight price labeller is an automatic industrial system that allows to:

- WEIGH WITH A VARIABLE WEIGHT, PRINT AND APPLY LABELS ON PRODUCTS
- CHECK THAT PRODUCTS RESPECT
   THE PRE-REQUISITES IN TERMS OF WEIGHT TOLERANCE,
   FOR USE WITH PRESET WEIGHT
- MANAGE BOTH PRESET WEIGHT AND VARIABLE-WEIGHT PRODUCTS ACCORDING TO THE SET WEIGHT RANGES
- MANAGE AND PRINT LABELS OF CARTONS AND PALLETS

# WIDE RANGE OF SOLUTIONS AT YOUR SERVICE

**COOP BILANCIAI SYSTEMS** since 1949 meet the different weighing and labelling needs in several sectors, from craft workshops to large industries.

Label printing and application in compliance with the EU Regulation. Depending on the machine model, the label application can be in different positions of the package: the top, bottom, front, or side.

#### **COMPLIANCE WITH REGULATIONS IN AN EASY** AND AUTONOMOUS WAY

For both preset weight and variable-weight products, **Galaxi** is the perfect answer to the need to provide product information to retailers and customers in compliance with Regulation (EU) no. 1169/2011 of the European Parliament and of the Council of 25 October 2011. The market requires, in addition to the usual weight/price, other essential elements such as barcodes, ingredients, nutritional values, traceability, etc.