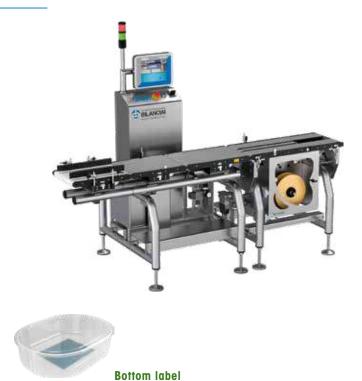

### Galaxi HS-BL

Package bottom labelling system.

Throughput up to 130 pcs/min.

**Bottom label** 

Scale