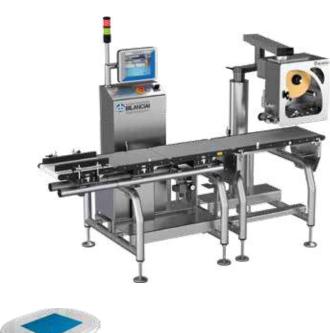

### Galaxi HS

### HIGH-PERFORMING, STURDY AND RELIABLE

STURDY STAINLESS STEEL STRUCTURE DESIGNED FOR HARSH ENVIRONMENTS, ergonomic, modular, easy to sanitize

DYNAMIC AND / OR STATIC WEIGHING SYSTEM, RECOMMENDED FOR HIGH-SPEED PACKING LINES AND IN CASES WHERE STOPPING FOR WEIGHING AND LABELLING IS NOT POSSIBLE

#### **STRENGTHS**

COMPLETE INTEGRATION WITH THE MANAGEMENT SYSTEM FOR AUTOMATION OF PRODUCTION DATA MANAGEMENT IN ORDER MODE

HIGH LEVEL OF RELIABILITY, ENSURING CONTINUOUS PRODUCTION WITH OUTSTANDING LABELLING ACCURACY

PERFECTLY INTEGRATES INTO HIGH-PRODUCTIVITY LINES