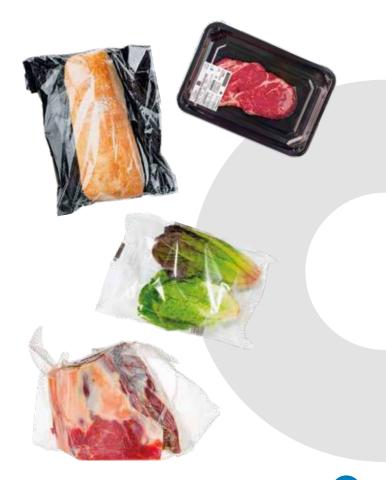

#### **AUTOMATIC WEIGH PRICE LABELLERS BENEFITS**

The weight price labeller is an automatic industrial system that allows to:

- WEIGH WITH A VARIABLE WEIGHT, PRINT AND APPLY LABELS ON PRODUCTS
- CHECK THAT PRODUCTS RESPECT
   THE PRE-REQUISITES IN TERMS OF WEIGHT TOLERANCE,
   FOR USE WITH PRESET WEIGHT
- MANAGE BOTH PRESET WEIGHT AND VARIABLE-WEIGHT PRODUCTS ACCORDING TO THE SET WEIGHT RANGES
- MANAGE AND PRINT LABELS OF CARTONS AND PALLETS

# WIDE RANGE OF SOLUTIONS AT YOUR SERVICE

**COOP BILANCIAI SYSTEMS** since 1949 meet the different weighing and labelling needs in several sectors, from craft workshops to large industries.

Label printing and application in compliance with the EU Regulation. Depending on the machine model, the label application can be in different positions of the package: the top, bottom, front, or side.

#### **COMPLIANCE WITH REGULATIONS IN AN EASY** AND AUTONOMOUS WAY

For both preset weight and variable-weight products, **Galaxi** is the perfect answer to the need to provide product information to retailers and customers in compliance with Regulation (EU) no. 1169/2011 of the European Parliament and of the Council of 25 October 2011. The market requires, in addition to the usual weight/price, other essential elements such as barcodes, ingredients, nutritional values, traceability, etc.