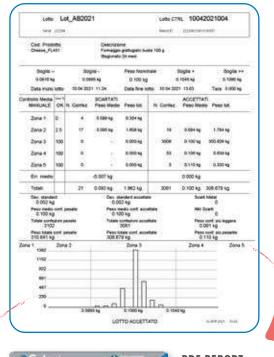

#### PDF REPORT

(automatically saved to PC / SERVER)

#### BATCH REPORT IN CSV or SQL FORMAT (each row corresponds to a batch)

#### CTRL (CONTROL)

Software option allowing the **weigh price labelling** system to work in **checkweigher** mode to check preset weights satisfying the requirements of prepackaged producers (example: compliance with the directive of the Council of the European Communities 76/211/CEE) with generation of check report in PDF and CSV formats.

#### **CTRL**

Management software of preset weight products, with the issue of batch reporting.