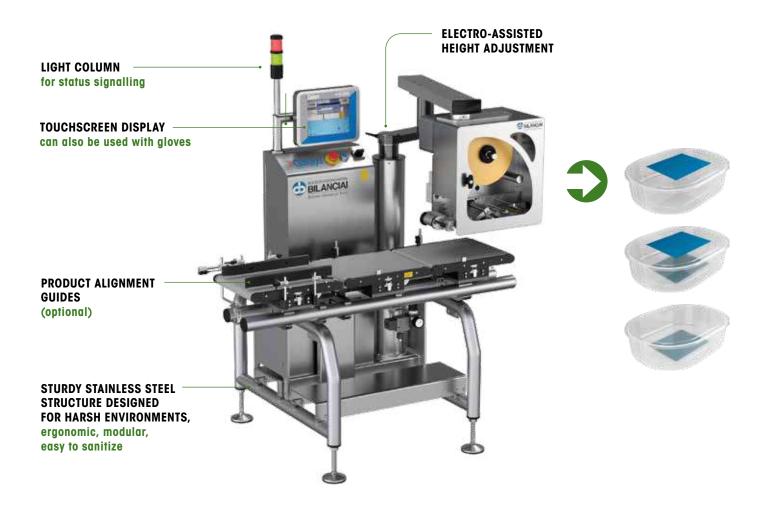

### Galaxi LT

#### MODULAR AND FLEXIBLE

NETWORK PROTOCOL, OPEN AND PERFECTLY COMPATIBLE WITH ALL THE OTHER IN-LINE WEIGHING SOLUTIONS BY COOP BILANCIAI (VENUS, MERCURY PLUS, SELECTA)

### Galaxi LT

Top labelling system with static weight.

Throughput up to 70 pcs/min.

Top label