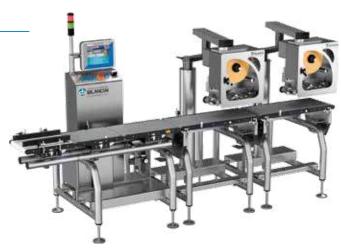

### Galaxi HS-TB

Dual independently-activated labelling system. One on top, the other at the bottom of the package. This solution allows applying the label on the selected side and eventually splitting information into both sides.

Top and bottom label

### Galaxi HS-TT

Dual independently-activated top labelling system. This solution guarantees a rapid brand dedicated labeling changeover, and reduces the line stops when the paper is out.

KEY

Scale