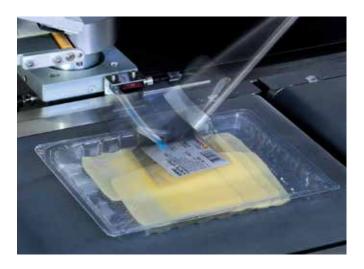

### **SOLUTIONS AT YOUR SERVICE**

**Galaxi** is the modern range of WEIGH PRICE LABELLING systems suitable for the food industry. The AISI304 stainless steel structure and the quick release system of conveyor belts, allows easy cleaning and maintenance operations.

The IP65 10" touchscreen, operator interface is easily programmable, and flexible tools.

The labeling unit's electro-assisted adjustment optimizes the label application process on the package with pinpoint accuracy.