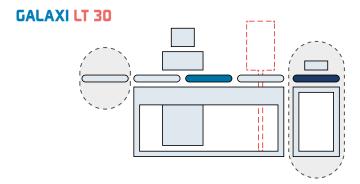

### Galaxi LT

Top labelling system with static weight.

Throughput up to 70 pcs/min.

Top label

#### **GALAXI LT 30 BL**