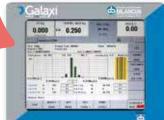

The IP65 10" touchscreen, operator interface is easily programmable, and flexible tools.

The labeling unit's electro-assisted adjustment optimizes the label application process on the package with pinpoint accuracy.

#### **PLANET VIEW**

Professional software for PC

- ALLOWS EXACTLY DRAWING WHAT WILL BE PRINTED BY CONNECTING THE LAYOUT TO THE PLUS (Price Look Up)
  - Easy graphic design of labels.
- SIMPLIFIED MACHINE INTERFACE Customizable tables allow displaying only the parameters used.
- MANAGEMENT OF SEVERAL MACHINES WITH ONE ARCHIVE

#### **SOFTWARE**

**PLANET VIEW** 