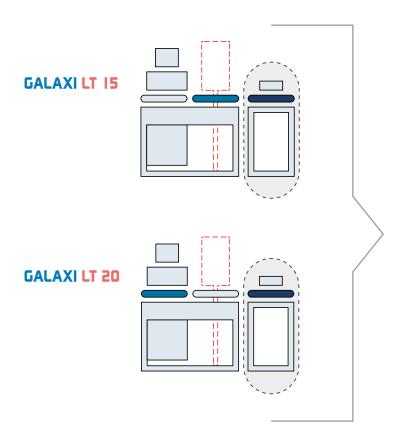

### **POSSIBLE LT CONFIGURATIONS**

### Galaxi LT

Top labelling system with static weight.

Throughput up to 70 pcs/min.

Top label

### Galaxi LT-BL

Bottom labelling system with a static weigh.

Throughput up to 70 pcs/min.

### Galaxi LT-TB

Top and bottom labelling system with a static weigh.

Throughput up to 70 pcs/min.

#### **GALAXI LT 30 TB**

Top and bottom label

KEY