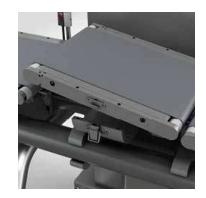

### **SOLUTIONS AT YOUR SERVICE**

**Galaxi** is the modern range of WEIGH PRICE LABELLING systems suitable for the food industry. The AISI304 stainless steel structure and the quick release system of conveyor belts, allows easy cleaning and maintenance operations.

The IP65 10" touchscreen, operator interface is easily programmable, and flexible tools.

The labeling unit's electro-assisted adjustment optimizes the label application process on the package with pinpoint accuracy.