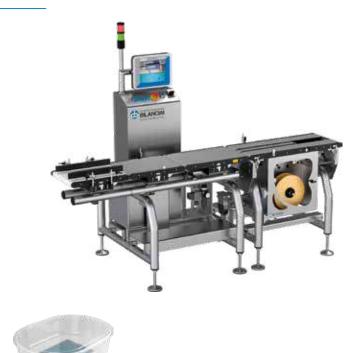

### Galaxi LT

#### MODULAR AND FLEXIBLE

NETWORK PROTOCOL, OPEN AND PERFECTLY COMPATIBLE WITH ALL THE OTHER IN-LINE WEIGHING SOLUTIONS BY COOP BILANCIAI (VENUS, MERCURY PLUS, SELECTA)

#### **STRENGTHS**

RELIABILITY AND LOW MAINTENANCE COSTS

HIGH LEVEL OF FLEXIBILITY THAT ALLOWS ITS USE ON LINES WITH HIGHLY VARIABLE PACKAGE TYPE

HIGH LEVEL OF MODULARITY ENSURING A TAILOR-MADE SOLUTION