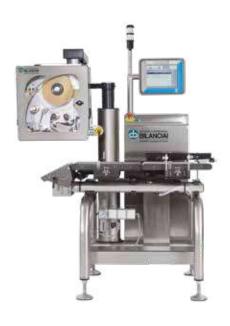

### Galaxi LT

#### MODULAR AND FLEXIBLE

NETWORK PROTOCOL, OPEN AND PERFECTLY COMPATIBLE WITH ALL THE OTHER IN-LINE WEIGHING SOLUTIONS BY COOP BILANCIAI (VENUS, MERCURY PLUS, SELECTA)

#### **STRENGTHS**

RELIABILITY AND LOW MAINTENANCE COSTS

HIGH LEVEL OF FLEXIBILITY THAT ALLOWS ITS USE ON LINES WITH HIGHLY VARIABLE PACKAGE TYPE

HIGH LEVEL OF MODULARITY ENSURING A TAILOR-MADE SOLUTION