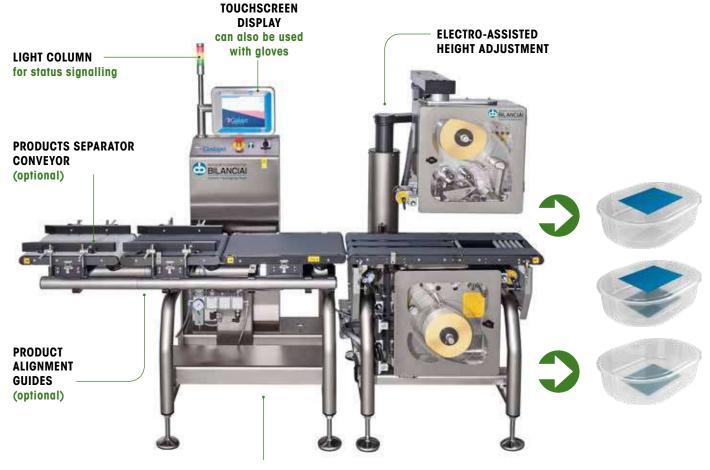

### **SOLUTIONS AT YOUR SERVICE**

**Galaxi** is the modern range of WEIGH PRICE LABELLING systems suitable for the food industry. The AISI304 stainless steel structure and the quick release system of conveyor belts, allows easy cleaning and maintenance operations.

The IP65 10" touchscreen, operator interface is easily programmable, and flexible tools.

The labeling unit's electro-assisted adjustment optimizes the label application process on the package with pinpoint accuracy.

### Galaxi HS

### HIGH-PERFORMING, STURDY AND RELIABLE

STURDY STAINLESS STEEL STRUCTURE DESIGNED FOR HARSH ENVIRONMENTS, ergonomic, modular, easy to sanitize

DYNAMIC AND / OR STATIC WEIGHING SYSTEM, RECOMMENDED FOR HIGH-SPEED PACKING LINES AND IN CASES WHERE STOPPING FOR WEIGHING AND LABELLING IS NOT POSSIBLE