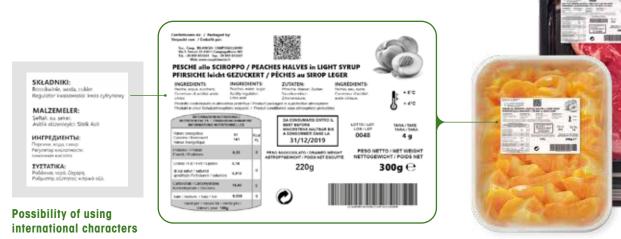

#### **COMPLIANCE WITH REGULATIONS IN AN EASY** AND AUTONOMOUS WAY

For both preset weight and variable-weight products, **Galaxi** is the perfect answer to the need to provide product information to retailers and customers in compliance with Regulation (EU) no. 1169/2011 of the European Parliament and of the Council of 25 October 2011. The market requires, in addition to the usual weight/price, other essential elements such as barcodes, ingredients, nutritional values, traceability, etc.

- POSSIBILITY OF AUTOMATIC TOTALIZATION **ISSUING LABELS ON DEDICATED PRINTERS**
- THE USER CAN CREATE INDEPENDENTLY THE LAYOUT **OF THE LABELS**

 APPLICATION OF LABELS TO THE PRODUCT: TOP, BOT-TOM, SIDE POSITIONS, AND AS A SEAL