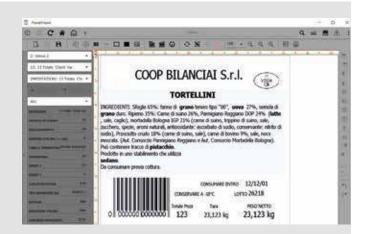

#### **PLANET VIEW**

Professional software for PC

- ALLOWS EXACTLY DRAWING WHAT WILL BE PRINTED BY CONNECTING THE LAYOUT TO THE PLUS (Price Look Up)
  - Easy graphic design of labels.
- SIMPLIFIED MACHINE INTERFACE Customizable tables allow displaying only the parameters used.
- MANAGEMENT OF SEVERAL MACHINES WITH ONE ARCHIVE

Simplified management of PLU and Label archives with no limit to the number of connected machines.

- EASY GENERATION OF COMPLEX LABELS Easy and user-friendly use of barcodes, extended texts, and images.
- ZERO RISK OF DATA LOSS Thanks to the bidirectional management of backups between machine and PC, accidental operator errors are easily fixed.