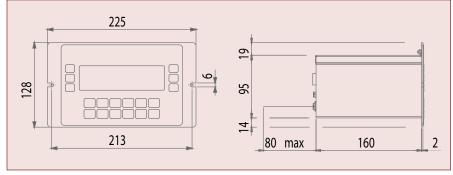

-20 mA
- 1 x USB Host 1 x USB Client
- 2 x Inputs 2 x Outputs
- Power supply external 110-240 VAC 50-60 Hz,
- ABS enclosure Desk version
- Steel enclosure Panel version
- Flat membrane 18 key Alphanumeric keybord
- Calendar clock
- Audit trail tracking for configuration and calibration changes
- FIR Digital filter settings
- Max 12 x 350 ohm Analog loadcells 5V powered
- Max 12 x Digital loadcells
- NTEP 10.000 divs approved OIML 2 ranges 4000 divs approved, 3 ranges of 3000 divs
- Single range
- Double weighing (truck In/Out) operation
- Batch weighing operation
- Customisable ticket formats
- Customisable display "Hot Keys" and descriptions
- Customisable display messages
- Multiple industrial printer drivers
- Front Panel protection IP65

# 250 232 80 max

DESK MOUNT VERSION DD700 ABS



PANEL MOUNT VERSION



#### **OPTIONS**

- AVAILABLE FOR TWO OPTION SLOTS -
- Analog output, 0-10 VDC, 4-20 mA
- Profibus DP
- Ethernet/IP
- Ethernet port TCP/IP(10/100Mbps)
- WiFi Card 10/100 Mbit/sec
- 4 inputs / 4 outputs optically isolated 24 VDC 200mA
- MPP Alibi memory