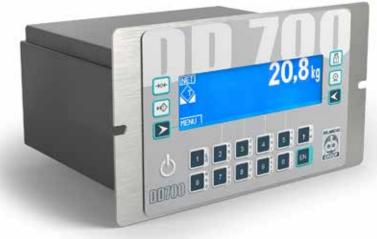

### PANEL MOUNT INDICATOR/CONTROLLER

#### **DD700 SERIES**

With Desk and Panel mount versions available, the DD700 delivers all of the powerful features you expect from a leader in its class. With contemporary Italian styling the DD700 not only looks good in the Desk Mount version it can also easily be installed into new or existing panels and enclosures with the Panel mount version.