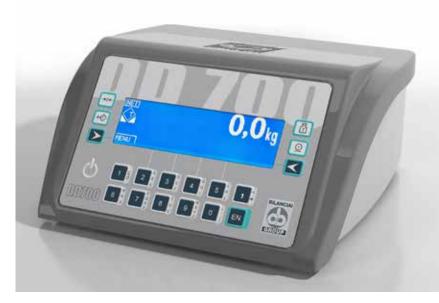

#### **DD700 SERIES**

With Desk and Panel mount versions available, the DD700 delivers all of the powerful features you expect from a leader in its class. With contemporary Italian styling the DD700 not only looks good in the Desk Mount version it can also easily be installed into new or existing panels and enclosures with the Panel mount version.

The alphanumeric keypad or optional USB keyboard simplifies the user experience, making operations more convenient and flexible.

DESK MOUNT VERSION