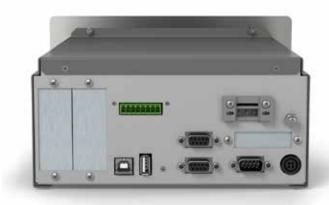

#### INTELLIGENT COMMUNICATION

The standard communication interfaces of the DD700 Series indicators deliver an industry leading variety of connectivity options out classing its contemporaries. 2xRS232-RS422-RS485, 1xUSB-Host, 1xUSB-Client, 2xInput/Outputs, option cards 4-20mA or 0-10V Analog output, up to 8x Inputs - 8x Outputs, Ethernet/IP, Profibus DP and Wifi adds even more communication capacity.

#### **OPTION SLOTS**

- ETHERNET/IP
- PROFIBUS DP
- SERIAL CARD
- ANALOG OUTPUT
- •8 x I/O
- WiFi CARD
- ETHERNET TCIP

#### **OPTIONS**

- AVAILABLE FOR TWO OPTION SLOTS -
- Analog output, 0-10 VDC, 4-20 mA
- Profibus DP
- Ethernet/IP
- Ethernet port TCP/IP(10/100Mbps)
- WiFi Card 10/100 Mbit/sec
- 4 inputs / 4 outputs optically isolated 24 VDC 200mA
- MPP Alibi memory