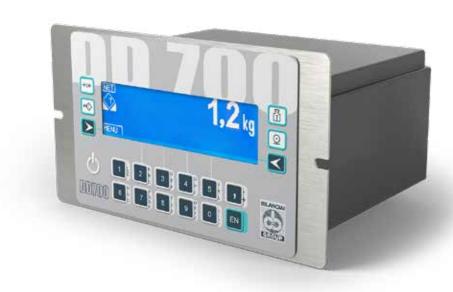

### PANEL MOUNT INDICATOR/CONTROLLER

#### **DD700 SERIES**

With Desk and Panel mount versions available, the DD700 delivers all of the powerful features you expect from a leader in its class. With contemporary Italian styling the DD700 not only looks good in the Desk Mount version it can also easily be installed into new or existing panels and enclosures with the Panel mount version.