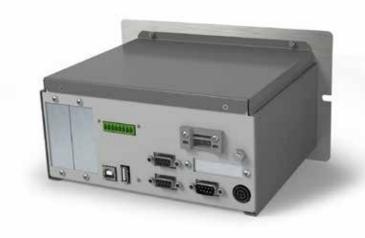

#### INTELLIGENT COMMUNICATION

The standard communication interfaces of the DD700 Series indicators deliver an industry leading variety of connectivity options out classing its contemporaries. 2xRS232-RS422-RS485, 1xUSB-Host, 1xUSB-Client, 2xInput/Outputs, option cards 4-20mA or 0-10V Analog output, up to 8x Inputs - 8x Outputs, Ethernet/IP, Profibus DP and Wifi adds even more communication capacity.

#### **OPTION SLOTS**

- ETHERNET/IP
- PROFIBUS DP
- SERIAL CARD
- ANALOG OUTPUT
- •8 x I/O
- WiFi CARD
- ETHERNET TCIP

#### **OPTIONS**

- AVAILABLE FOR TWO OPTION SLOTS -
- Analog output, 0-10 VDC, 4-20 mA
- Profibus DP
- Ethernet/IP
- Ethernet port TCP/IP(10/100Mbps)
- WiFi Card 10/100 Mbit/sec
- 4 inputs / 4 outputs optically isolated 24 VDC 200mA
- MPP Alibi memory