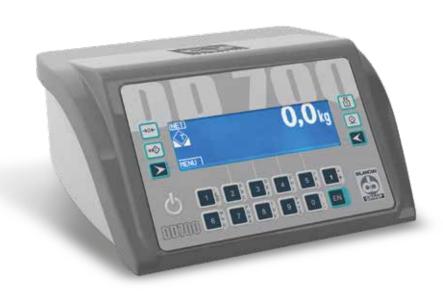

#### **DD700 SERIES**

With Desk and Panel mount versions available, the DD700 delivers all of the powerful features you expect from a leader in its class. With contemporary Italian styling the DD700 not only looks good in the Desk Mount version it can also easily be installed into new or existing panels and enclosures with the Panel mount version.

The alphanumeric keypad or optional USB keyboard simplifies the user experience, making operations more convenient and flexible.

DESK MOUNT VERSION