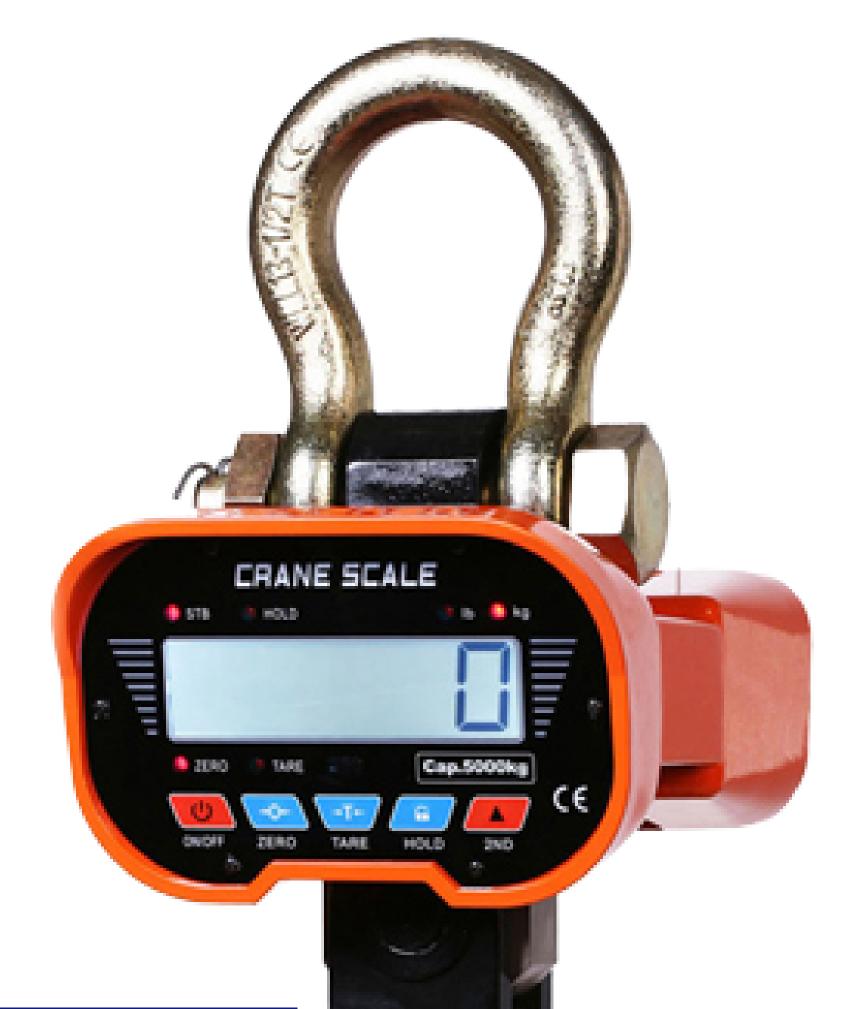

## Description

The OCS-A Digital crane scales series are made from high strength alloy steel. They are available in many capacities.

Features a large 30mm 5 digit LCD display.

Works with either battery or mains power 
Fully sealed lead acid battery included 
Remote control with 20m operating range.

Offers a large LCD display, and a remote control for functions. Runs on battery with 8-10 hours operation time. Large sturdy shackle and hook included.

## Specifications

Display: 30mm (1.2") 5 digits LCD

Tare Range: Full Capacity

Stable Time: < 10 Seconds</p>

Overload Indication: 100% Max capacity

■ Ultimate Load: 400% <ax/capacity

Operation Time: 60 hrs.min/100 hrs max (depends on operation mode)