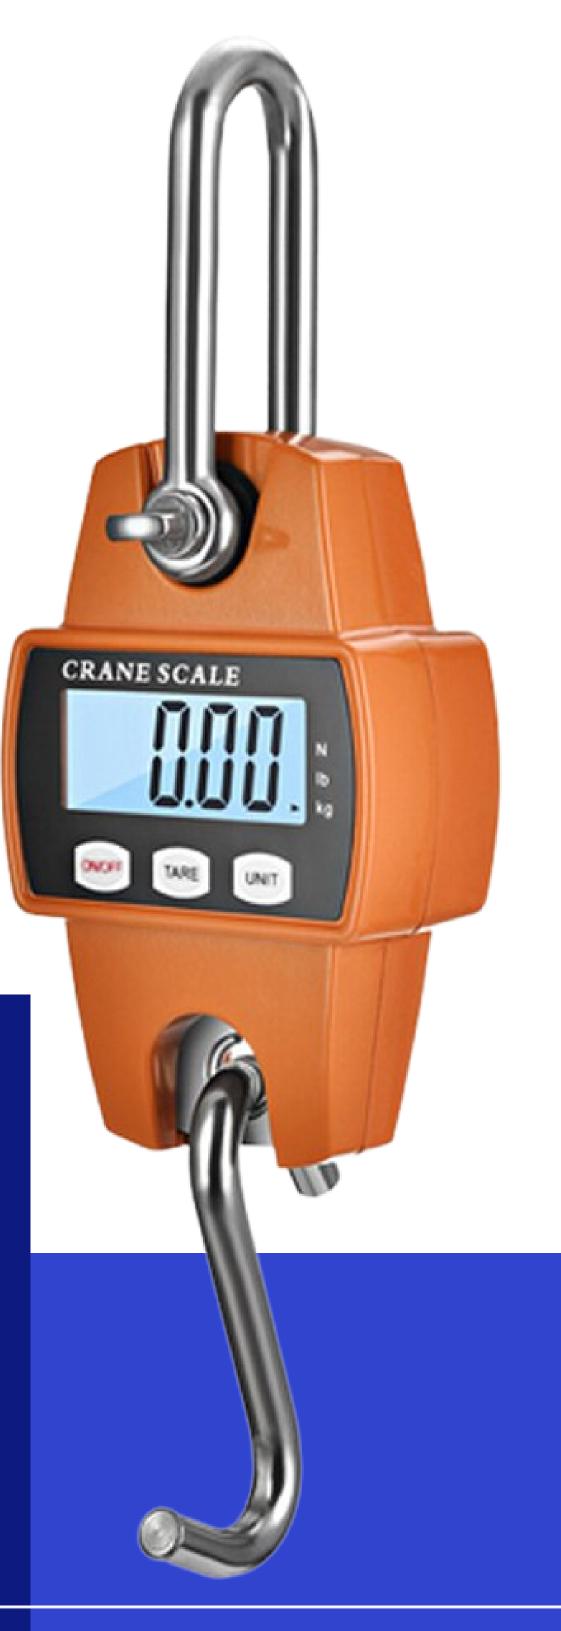

## Description

The National OCS Mini Crane Scale offers capacities ranging from 30kg to 150kg. Ideal for lifting and weighing loads that are difficult for a forklift to pick up or too awkward for a pallet. A large 20mm LCD display for easy viewing and battery operation for total portability.

## Features

- Die-cast aluminium enclosure
- Stainless steel shackle and hook
- Waterproof keyboard
- 20mm LCD display
- Weighing units: kg, lb, N
- Battery operation,  $3 \times AA$  (Included)
- Tare function
- Hold function
- Auto power off (saves battery)
- Overload alarm function