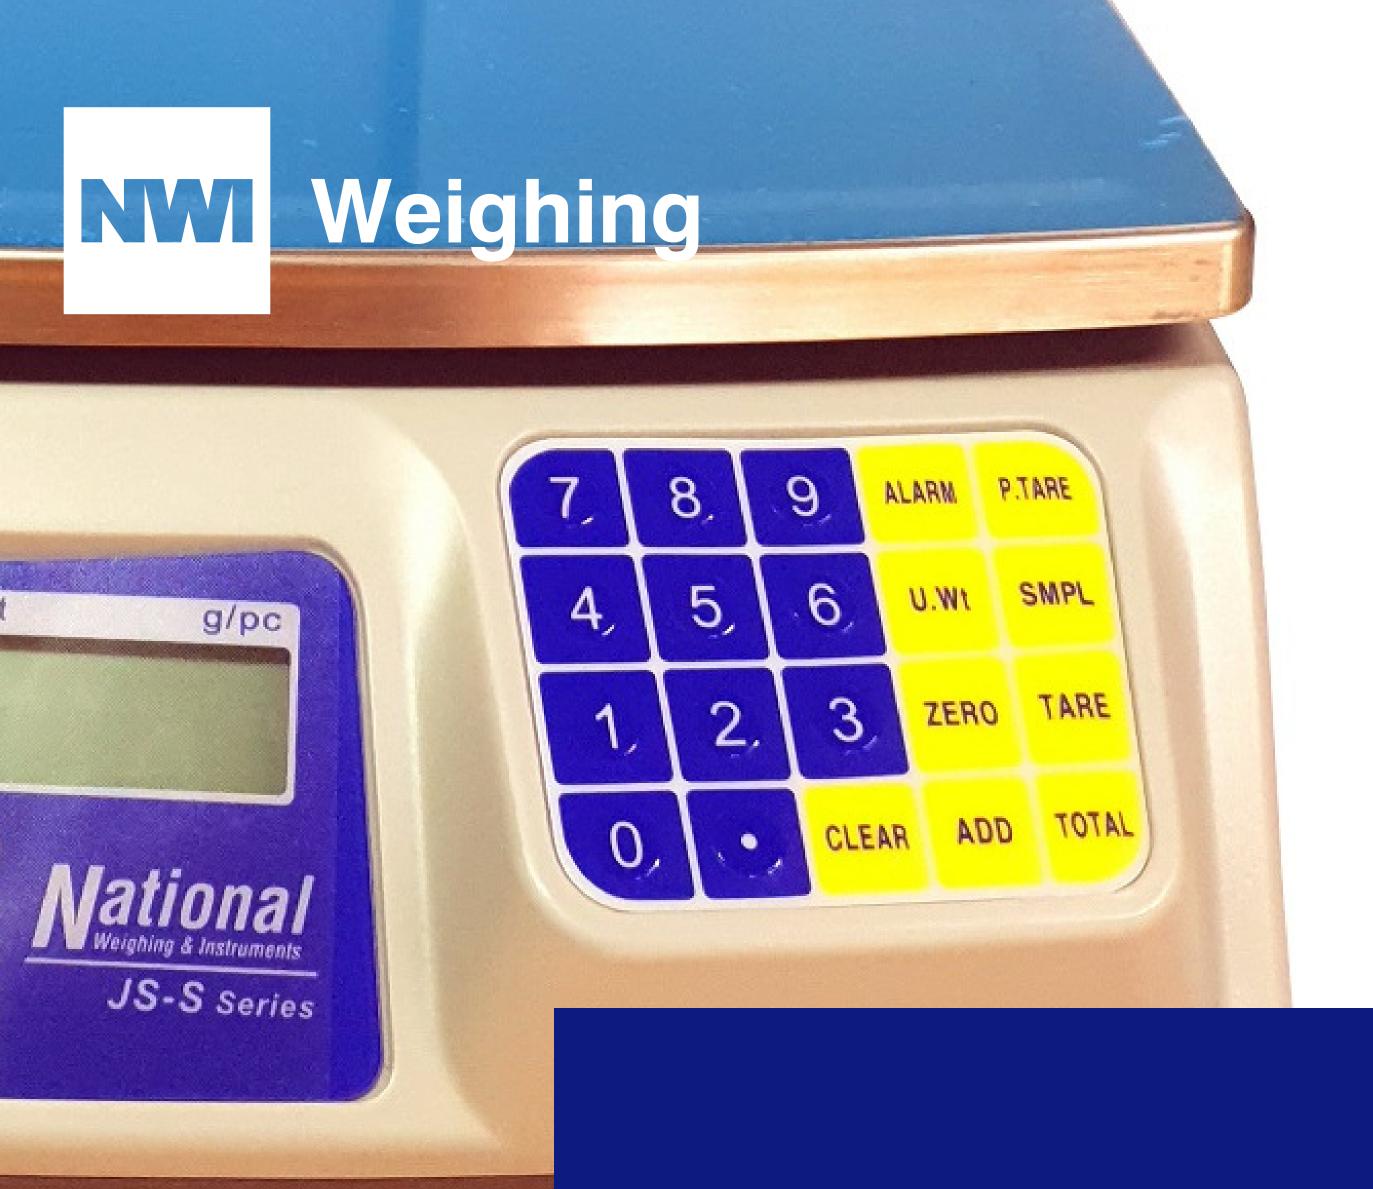

## Description

The National JS Series are a robust and portable scale which are ideal for counting uses.

## Features

- Two capacities available: 30kg X 1.0g / 6kg X 0.1g
- Large backlit LCD display
- Three power sources: Dry cell, rechargeable battery or AC adaptor
- Large stainless steel weighing pan
- Three displays: Weight, piece weight and count
- Simple operation
- Portable for field use
- Count small pieces 0.1g
- Tare, accumulation, memory
- Ideal for counting parts, standard weighing, stores, warehouses, stock-take and packaging lines
- Not for trade use.