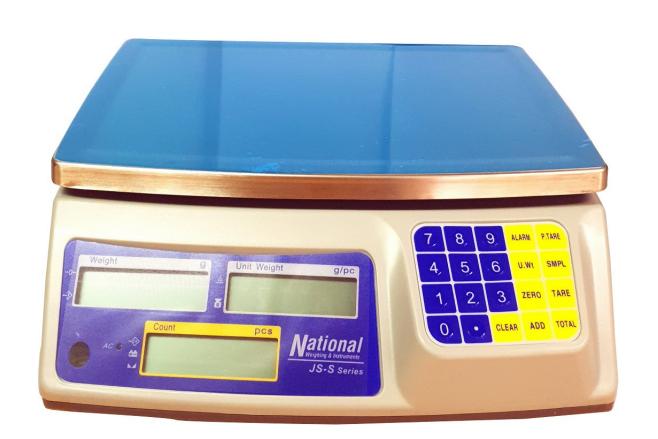

## Description

The National JS Series are a robust and portable scale which are ideal for counting uses.

## Features

- Two capacities available: 30kg X 1.0g / 6kg X 0.1g
- Large backlit LCD display
- Three power sources: Dry cell, rechargeable battery or AC adaptor
- Large stainless steel weighing pan
- Three displays: Weight, piece weight and count
- Simple operation
- Portable for field use
- Count small pieces 0.1g
- Tare, accumulation, memory
- Ideal for counting parts, standard weighing, stores, warehouses, stock-take and packaging lines
- Not for trade use.