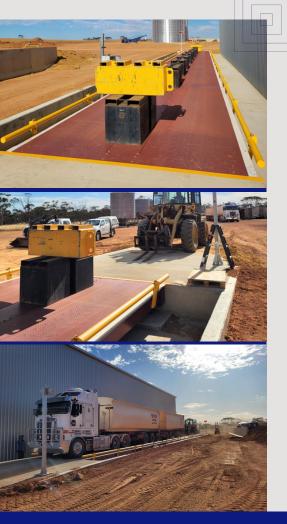

## SOLUTION

NWI implemented the Centurion Steel Weighbridge, spanning an expansive 36.5m x 3.5m, with a robust capacity of 120t x 0.05t. This ensured the weighbridge could seamlessly handle the varying load requirements of Hindmarsh Farms' agricultural operations.

#### Simple Set-Up with Remote Displays:

The solution incorporated a fundamental set-up featuring two remote display poles for enhanced visibility and ease of use. The strategically positioned remote displays facilitated efficient weighing processes, allowing operators clear visibility of the measurements.

#### Cabinet with Bilanciai Flynet Indicator:

NWI installed a cabinet housing a budget-friendly Bilanciai Flynet indicator. While maintaining a streamlined approach with basic software functionalities, this indicator proved to be a reliable and cost-effective solution for Hindmarsh Farms' weighing needs.

#### **Enhanced Operational Efficiency:**

The implementation of the Centurion Steel Weighbridge significantly enhanced the efficiency of weighing processes at Hindmarsh Farms. The expansive size and high capacity ensured seamless handling of diverse loads, streamlining day-to-day operations.