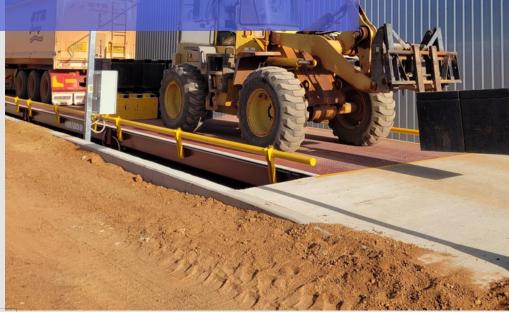

## SOLUTION

NWI implemented the Centurion Steel Weighbridge, spanning an expansive 36.5m x 3.5m, with a robust capacity of 120t x 0.05t. This ensured the weighbridge could seamlessly handle the varying load requirements of Hindmarsh Farms' agricultural operations.

#### **Enhanced Operational Efficiency:**

The implementation of the Centurion Steel Weighbridge significantly enhanced the efficiency of weighing processes at Hindmarsh Farms. The expansive size and high capacity ensured seamless handling of diverse loads, streamlining day-to-day operations.